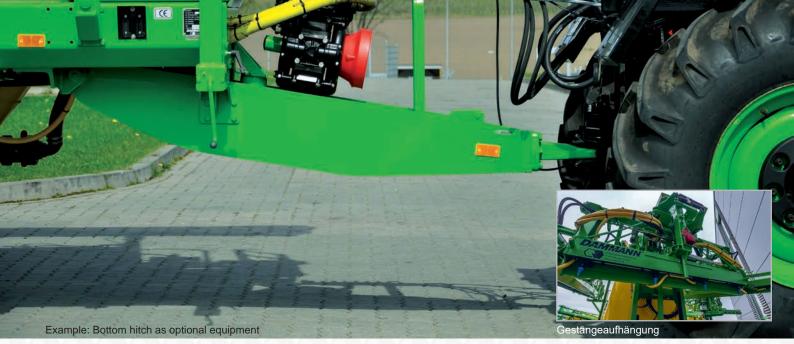

#### Drawbar

- stable version
- top suspension
- easy maintenance of the piston diaphragm pump due to central seat on drawbar

#### G-boom

- » stable spray boom with hydraulic folding and special G-form for nozzle protection
- » serial slope control for work in cropped terrain
- » outer boom made of aluminium for weight reduction
- » integrated securing device for driving
- » spring-mounted, horizontal and vertical damped boom suspension