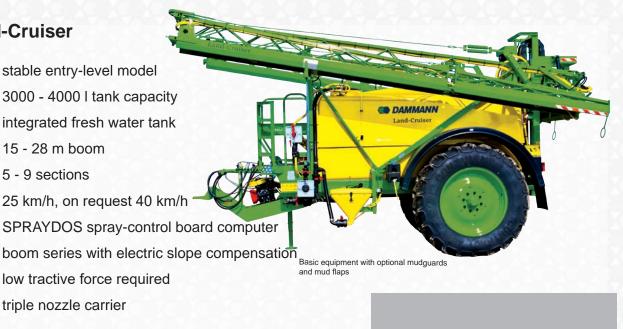

#### Land-Cruiser

- stable entry-level model
- 3000 4000 I tank capacity
- integrated fresh water tank
- 15 28 m boom
- 5 9 sections
- 25 km/h, on request 40 km/h
- SPRAYDOS spray-control board computer
- low tractive force required
- triple nozzle carrier