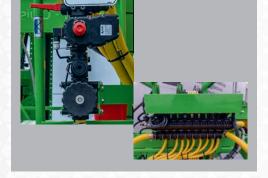

# Electric pressure regulator

ensures constant spraying pressure, independent of number of nozzles opened

# **Electric section fitting**

» electric switching on and off of boom sections