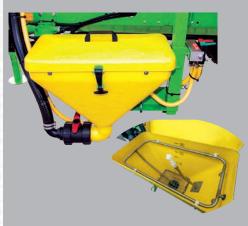

## Induction hopper and injector

- » 30 I capacity
- » fresh water supply during filling
- » ergonomic working height
- with ring flushing, which generates a liquid flow for dilution and lump-free flushing in of crop protection agent
- » integrated, powerful canister flushing for plant protection container
- » injector also enables solids to be sucked into tank from induction centre