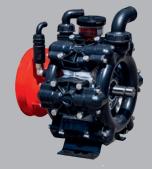

## **Pump**

- » Self-priming piston diaphragm pump
- » robust and durable design
- » pump capacity 250 l/min