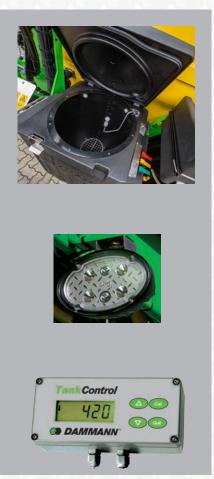

## Induction hopper and injector

- » 30 I capacity
- » fresh water supply during filling
- » ergonomic working height
- with ring flushing, which generates a liquid flow for dilution and lump-free flushing in of crop protection agent
- » integrated, powerful canister flushing for plant protection container
- » injector also enables solids to be sucked into tank from induction centre

## Optional extras (excerpt)

- » 60 I induction hopper with additional shock nozzle and storage compartment
- » piston diaphragm pump with 320 l/min.
- » bottom hitch
- » steering drawbar
- » vibration damped drawbar
- » mudguard with mud flap
- » 40 km/h version
- » LED boom illumination
- » exterior cleaning with washing brush or Vario spray tube
- » special flaps and flange plates for other working widths
- » electronic level indicator TankControl
- » SECTION-Control-box
- » ISOBUS-computer, control panel and joystick