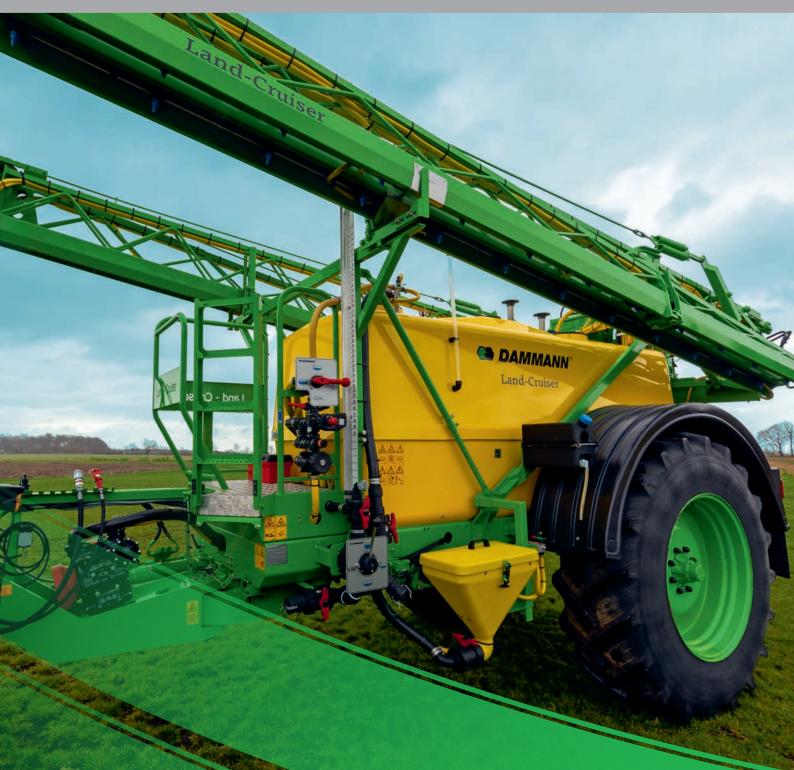

# Land-Cruiser Trailed Sprayer

Working widths: 15 m - 28 m Tank capacity: 3000 I and 4000 I

#### Land-Cruiser

- stable entry-level model
- 3000 4000 I tank capacity
- integrated fresh water tank
- 15 28 m boom
- 5 9 sections
- 25 km/h, on request 40 km/h
- SPRAYDOS spray-control board computer
- low tractive force required
- triple nozzle carrier

#### Drawbar

- stable version
- top suspension
- easy maintenance of the piston diaphragm pump due to central seat on drawbar

#### Tank

- proven case shape
- GFK gelcoated
- easy cleaning due to smooth inner walls
- baffles for additional safety
- integrated fresh water tank

#### G-boom

- » stable spray boom with hydraulic folding and special G-form for nozzle protection
- » serial slope control for work in cropped terrain
- » outer boom made of aluminium for weight reduction
- » integrated securing device for driving
- » spring-mounted, horizontal and vertical damped boom suspension