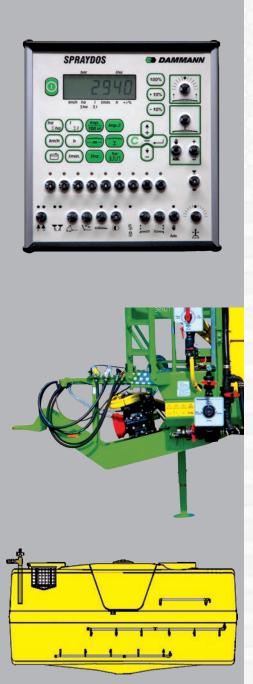

- clearly structured control panel
- application rates are precisely calculated and monitored
- application rate adjusts to speed
- precise control via equal pressure fitting

Optional: ISOBUS-version

## **Pump**

- » Self-priming piston diaphragm pump
- » robust and durable design
- » pump capacity 250 l/min

#### Tank

- proven case shape
- GFK gelcoated
- easy cleaning due to smooth inner walls
- baffles for additional safety
- integrated fresh water tank