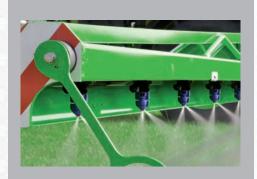

### Nozzle carrier and nozzle pipe

- » serial triple nozzle carrier
- » 1/2" stainless steel nozzle pipe
- » individual customisation of 5 9 sections

#### G-boom

- » stable spray boom with hydraulic folding and special G-form for nozzle protection
- » serial slope control for work in cropped terrain
- » outer boom made of aluminium for weight reduction
- » integrated securing device for driving
- » spring-mounted, horizontal and vertical damped boom suspension