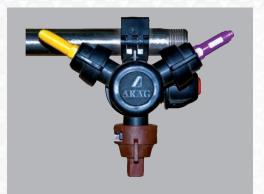

### Nozzle carrier and nozzle pipe

- » serial triple nozzle carrier
- » 1/2" stainless steel nozzle pipe
- » individual customisation of 5 9 sections